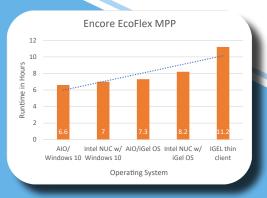

IGEL OS - 1.2GB Windows 10 - 16GB

The power efficiency of an IGEL endpoint combined with Enovate Medical's unique EcoFlex Power Management System maximizes battery life resulting in fewer battery replacements, clinical disruptions, and greater mobility in continuous use settings.