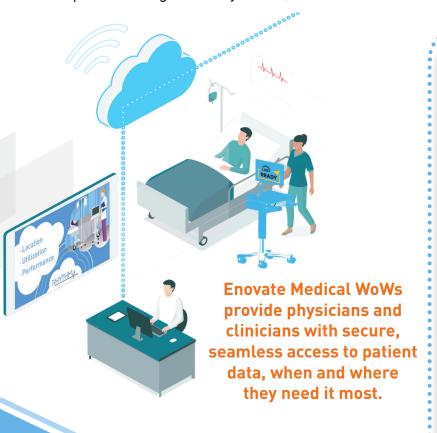

## IGEL Ready Mobile and Fixed EHR Documentation Workstations

We can now extend the life of your EHR workstations with Enovate Medical EcoFlex and IGEL's endpoint management systems, to reduce clinicial downtown and enhance business continuity.