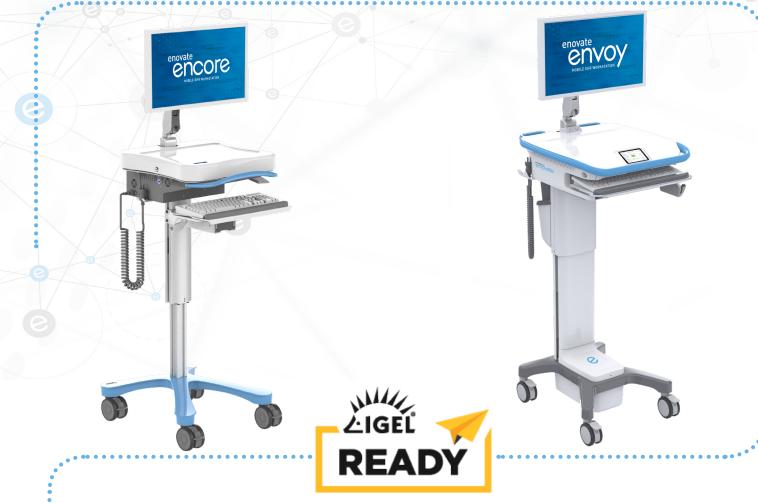

## IGEL Ready Mobile and Fixed EHR Documentation Workstations

We can now extend the life of your EHR workstations with Enovate Medical EcoFlex and IGEL's endpoint management systems, to reduce clinicial downtown and enhance business continuity.

LEVERAGE THE POWER OF IGEL READY MOBILE AND FIXED POINT OF CARE EHR WORKSTATIONS

- Extend the life of aging endpoint hardware
- Optimal Performance and Runtime
- Easy system wide software updates with Universal Managment Suite (UMS) and Rhythm Asset Managment Software
- Optional Imprivata Single-Sign-On
- Longer Battery Life with Fewer Battery Replacements Over Time

IGEL OS - 1.2GB Windows 10 - 16GB

The power efficiency of an IGEL endpoint combined with Enovate Medical's unique EcoFlex Power Management System maximizes battery life resulting in fewer battery replacements, clinical disruptions, and greater mobility in continuous use settings.