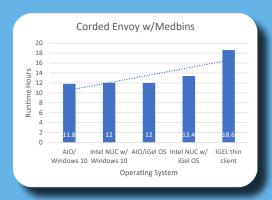

IGEL OS - 1.2GB Windows 10 - 16GB

The power efficiency of an IGEL endpoint combined with Enovate Medical's unique EcoFlex Power Management System maximizes battery life resulting in fewer battery replacements, clinical disruptions, and greater mobility in continuous use settings.