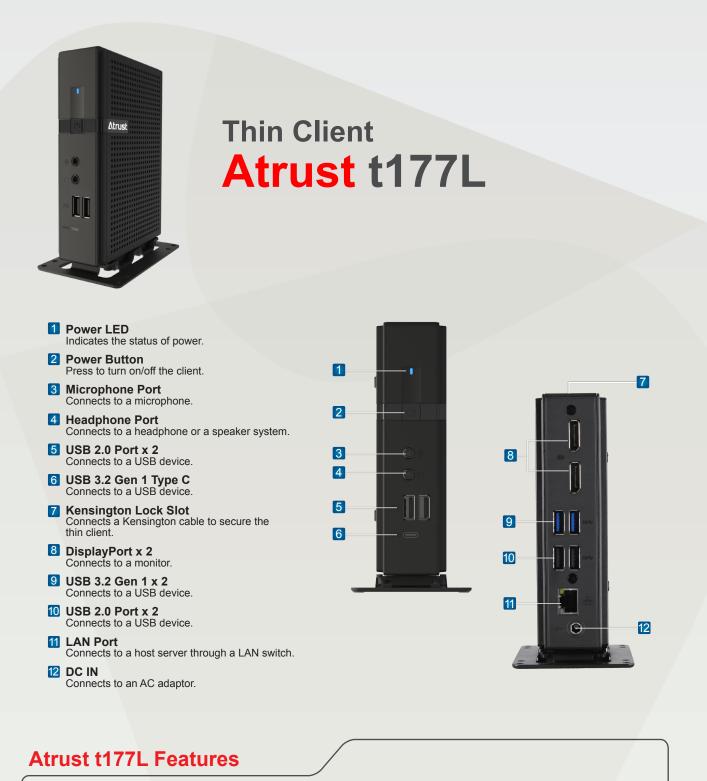

## Atrust t177L

| System                      | t177L                                                                                                                                                                                                 |
|-----------------------------|-------------------------------------------------------------------------------------------------------------------------------------------------------------------------------------------------------|
| Processor                   | Intel <sup>®</sup> Braswell X5-E8000 1.04G Quad Core(Turbo 2.0G)                                                                                                                                      |
| Memory                      |                                                                                                                                                                                                       |
| System memory               | 2GB(Manufacturing option : 4GB)                                                                                                                                                                       |
| Flash memory                | 8GB(Manufacturing option : 32GB)                                                                                                                                                                      |
| Graphics                    |                                                                                                                                                                                                       |
| Maximum resolution          | Up to 2560 x 1600 @60Hz, 3840 x 2160@30Hz                                                                                                                                                             |
| I/O Interfaces              |                                                                                                                                                                                                       |
| I/O ports                   | Front: 2 x USB 2.0, 1 x USB 3.2 Gen 1 Type C, 1 x Microphone port,<br>1 x Headphone port,<br>Rear: 2 x DisplayPort, 2 x USB 2.0, 2 x USB 3.2 Gen 1, 1 x RJ-45, 1 x DC IN,<br>1 x Kensington lock slot |
| Networking                  |                                                                                                                                                                                                       |
| Ethernet                    | 10M/100M/1000M Ethernet                                                                                                                                                                               |
| Dimensions / Weight         |                                                                                                                                                                                                       |
| Dimensions                  | (W) 39.5 x (D) 103 x (H) 143 mm                                                                                                                                                                       |
| Weight                      | 448g (approximate)                                                                                                                                                                                    |
| Environment                 |                                                                                                                                                                                                       |
| Cooling                     | Fanless                                                                                                                                                                                               |
| Operating noise             | No noise                                                                                                                                                                                              |
| Operating temperature       | 0°C ~ 35°C                                                                                                                                                                                            |
| Non-operating temperature   | -20°C ~ 60°C                                                                                                                                                                                          |
| Operating humidity (Rh)     | 10% ~ 90% (non-condensing)                                                                                                                                                                            |
| Non-operating humidity (Rh) | 5% ~ 95% (non-condensing)                                                                                                                                                                             |
| AC Adaptor                  |                                                                                                                                                                                                       |
| Operating voltage range     | 100 ~ 240 VAC                                                                                                                                                                                         |
| Rated line frequency        | 50 ~ 60 Hz                                                                                                                                                                                            |
| Rated output current (max)  | 3A                                                                                                                                                                                                    |
| Output voltage              | +12V DC                                                                                                                                                                                               |
| Manufacturing options       | WiFi<br>* The dimensions would become (W) 39.5 x (D) 103 x (H) 151 mm if goes with WiFi.                                                                                                              |